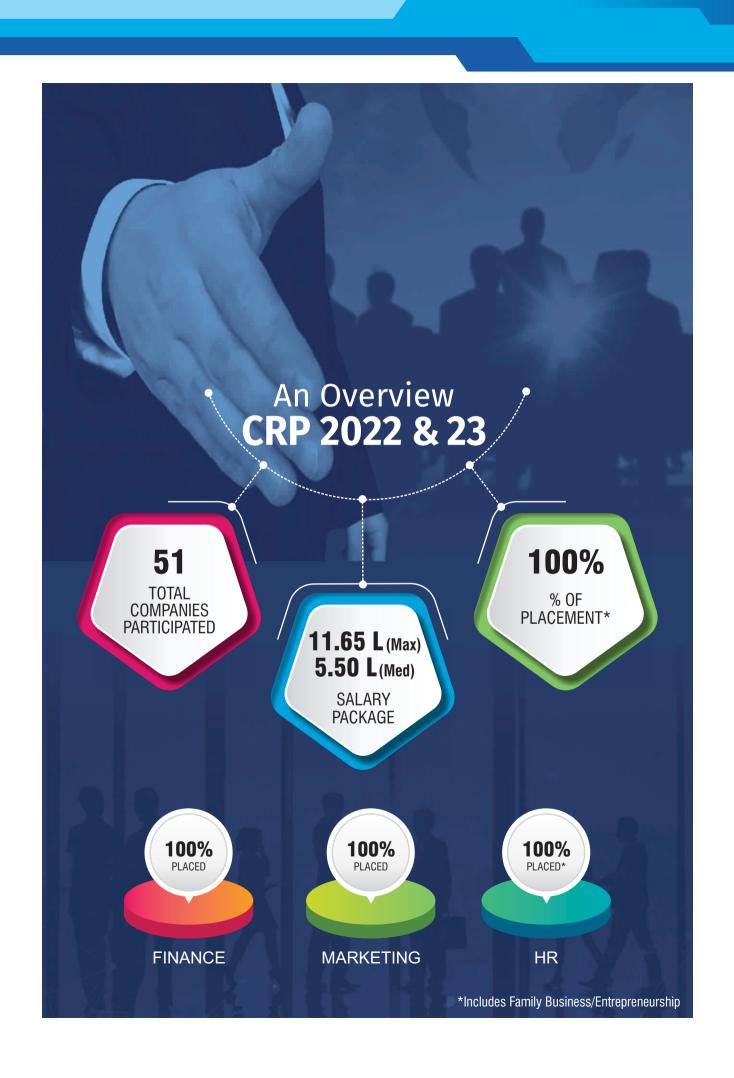

Prof. Dibakar Mohapatra Dean- Corporate Relations

The consolidated final placement performance of IMIS, Bhubaneswar for two years i.e. 2022 & 23 have been presented below for reference. The companies are grouped into industry segments depending upon the similarity in industry category. The compensation and positions for which recruitments have been made is indicated against each segment.