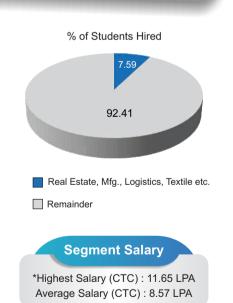

# Real Estate, Mfg., Logistics, Textile, Pharma & Health Care

Career in these sectors have offered attractive salary package with potential for faster growth. However, the desired skill sets and technical qualifications required for the roles narrow the pool of talents.