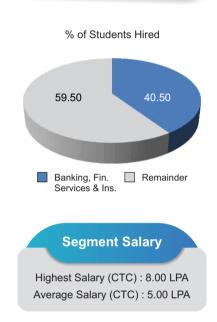

### **Banking, Financial Services & Insurance**

IMIS Bhubaneswar has been the preferred destination for the talents search by the Banking, Financial Services & Insurance Sector. This sector remained so far the most desired career choice among the finance students of the institute.

### Participating Companies Annapurna Finance Axis Bank Bandhan Bank DCB Bank ICICI Bank ICICI Lombard GIC ICICI Pru AMC **IDFC First Bank** IFFCO-TOKIO IIFL Samasta IndusInd Bank Niva Bupa Health Insurance SBI GIC SBI Life Ujjivan Small Finance Bank