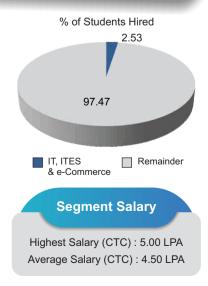

### **IT, ITES & E-Commerce**

There is a visible change in career trends of management students. IT, ITES & E-Commerce are gradually gaining ground for starting a challenging career. This is in view of the learning opportunity and growth path available. The management talents from Engineering and IT background in particular are showing interest for this sector.