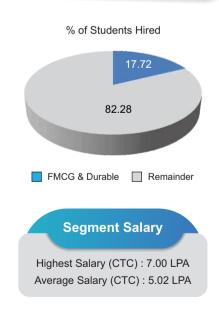

### **FMCG & Durable**

Career in this sector have been the most sought after ones among management students of the institute. The lucrative salary package offered and challenges posed in the profiles make the sector most attractive.

### Highest Salary (CTC) : 4.80 LPA Average Salary (CTC) : 4.03 LPA