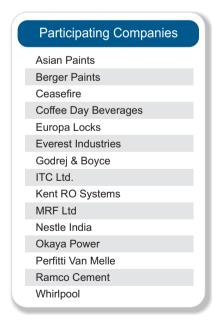

### **Analytics, Research & Consulting**

Career in these sector have found increasing interest among the management students of the institute. The highend profiles offered and the level of intellect sought is matched by conducting potential mapping of the students and additional coaching to bridge the skill and knowledge gap required by industry.