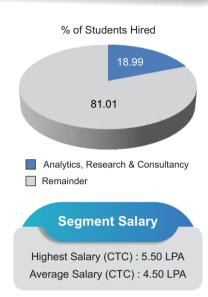

### **Analytics, Research & Consulting**

Career in these sector have found increasing interest among the management students of the institute. The highend profiles offered and the level of intellect sought is matched by conducting potential mapping of the students and additional coaching to bridge the skill and knowledge gap required by industry.