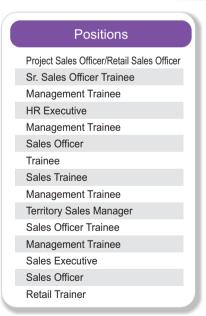

### **IT, ITES & E-Commerce**

There is a visible change in career trends of management students. IT, ITES & E-Commerce are gradually gaining ground for starting a challenging career. This is in view of the learning opportunity and growth path available. The management talents from Engineering and IT background in particular are showing interest for this sector.